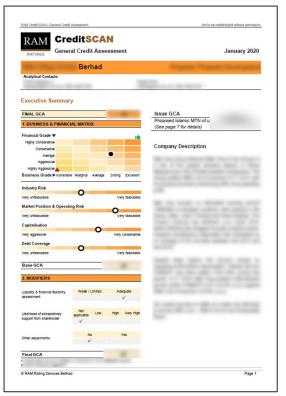

# **KEY RISK DRIVERS** Expediently identify credit risks that support assessment